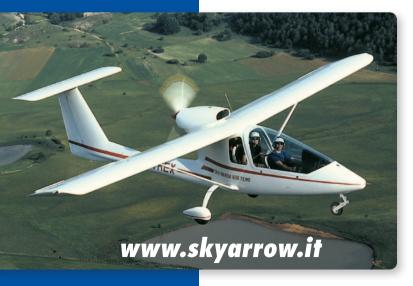

Sleek and stylish, designed and manufactured in Italy, the **Sky Arrow** aircraft is definitely unique and distinctive. From recreational flying to observation or sensor-equipped aerial work, its high wing, pushing configuration with a wrap-around canopy and a roomy, super-comfortable tandem seating allows for the widest range of utilizations. Come and find the version that suits your needs.