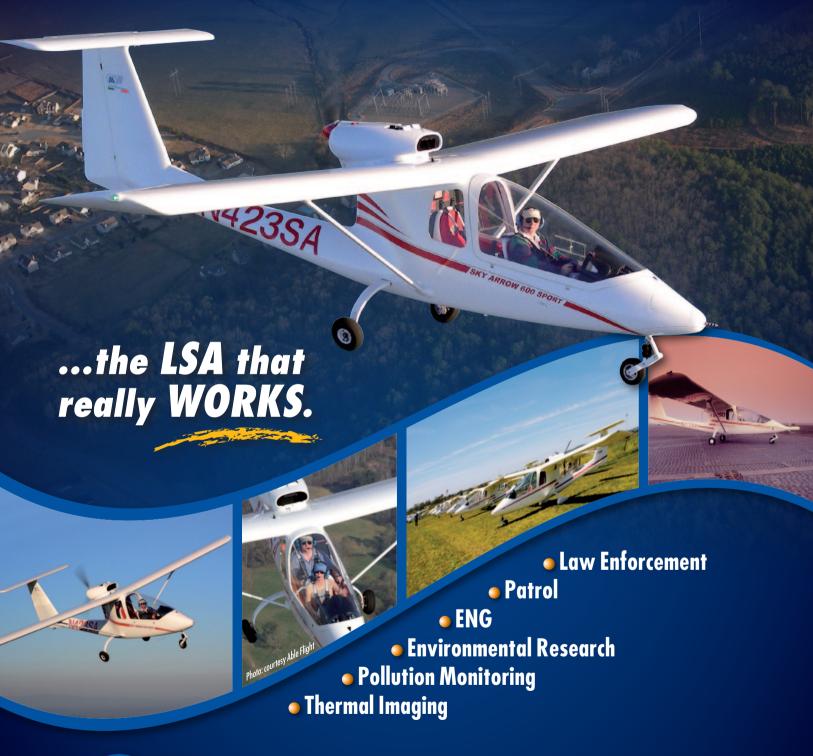

Sleek and stylish, designed and manufactured in Italy, the **Sky Arrow** aircraft is definitely unique and distinctive. From recreational flying to observation or sensor-equipped aerial work, its high wing, pushing configuration with a wrap-around canopy and a roomy, super-comfortable tandem seating allows for the widest range of utilizations. Come and find the version that suits your needs.